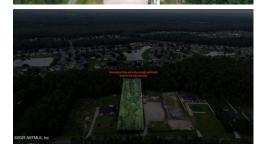

## 75696 Edwards Rd, Yulee, FL 32097

- » MLS #: 2093429
- » Land | Lot: 43,560 ft<sup>2</sup> (1 acres)
- » More Info: 75696EdwardsRd.lsForSale.com

Tari Taylor
Kari Francom
(904) 449-1855 (Tari)
(904) 347-1560 (Kari)
(904) 214-4780 (Broker)
taritaylor@phrfl.net
https://tariandkari.net

## Remarks

Prime Location - One Acre Wooded Lot Discover the perfect blend of privacy and convenience on this beautiful one-acre wooded lot-a blank canvas ready for your dream home. Enjoy the peace of country living without sacrificing access to modern amenities. Located just minutes from top shopping, dining, and North Florida's pristine beaches, this property is ideally positioned for commuters with easy access to Jacksonville International Airport, Downtown Jacksonville, JaxPort, Mayport, and Kings Bay. Whether you're starting fresh or planning for retirement, this is a rare opportunity to build in one of the area's most desirable locations. Don't miss out-schedule your showing today!